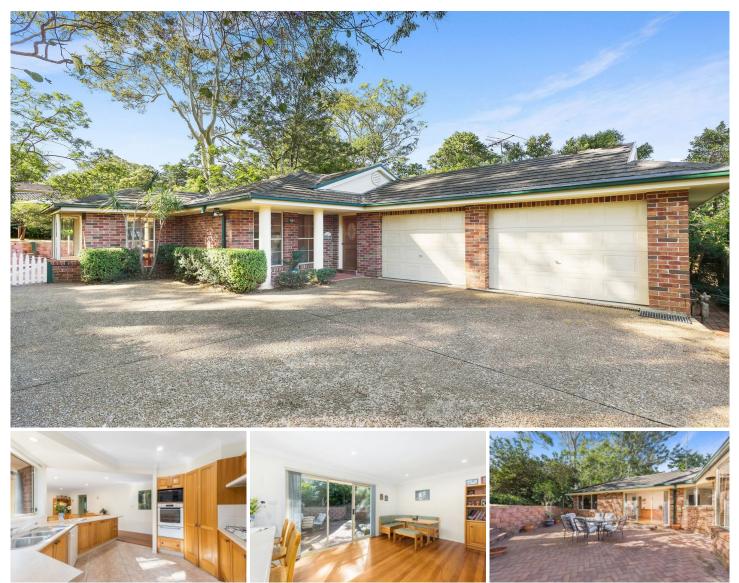

## 26A Bellamy Street Pennant Hills NSW

Set back from the street this freestanding, single level brick home offers an expansive floorplan, light filled interiors and a leafy outlook from every window, all combining to create a wonderful sense of space, peace, and privacy. Exceptionally located, with Pennant Hills shopping district, train station, primary and secondary schools all within easy walking distance. Ready to move into now and enjoy with scope to add value in the future, do not miss this opportunity to secure a home in such a highly sought after location.

## Features:

- Main bedroom with walk-in robe and ensuite
- Three bedrooms all with built-ins
- Timber kitchen with breakfast bar, abundant storage, and gas cooking
- Lounge room adjoins the dining room which is flooded

## 4 🛤 2 📛 2 🚘

View

| F | Price  |    | :\$1,439 | ,000 |
|---|--------|----|----------|------|
|   | e in d | C: |          |      |

- Land Size : 570 sqm
  - : https://www.allenandsheppard.com.au/sale/ nsw/northern-suburbs/pennant-hills/resident ial/house/7410213