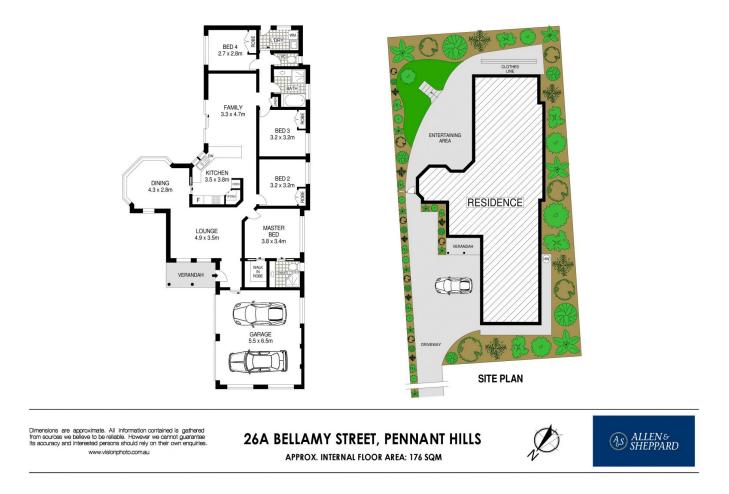

## Features:

- Main bedroom with walk-in robe and ensuite
- Three bedrooms all with built-ins
- Timber kitchen with breakfast bar, abundant storage, and gas cooking
- Lounge room adjoins the dining room which is flooded

## 4 🛤 2 📛 2 🚘

View

| F | Price  |    | :\$1,439 | ,000 |
|---|--------|----|----------|------|
|   | e in d | C: |          |      |

- Land Size : 570 sqm
  - : https://www.allenandsheppard.com.au/sale/ nsw/northern-suburbs/pennant-hills/resident ial/house/7410213