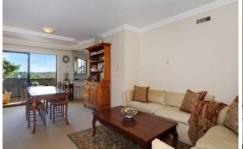

- Spacious and light filled open plan living/dining
- Sun-lit balconies with sweeping treetop views
- Granite top kitchen, gas cooker, s/s appliances
- 3 generous bedrooms, fitted built in robes
- Modern en-suite with window, spa in bathroom
- Ducted reverse cycle air conditioning
- Gas cooking and gas bayonet for heating
- High quality floor coverings throughout
- Huge double lock up garage, secure carpark
- Pool in manicured garden surrounds