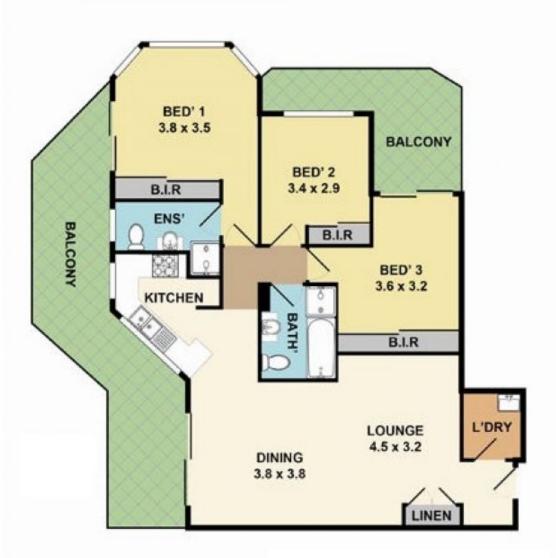

## 35/47 Waitara Avenue Waitara NSW

Filled with natural light, this private North/East facing apartment boasts an elevated position and outstanding outlook in a well maintained complex located an easy 5 minute walk to Waitara Public School, both Hornsby & Waitara Stations, popular playgrounds, oval and Westfield Shopping centre.

- Spacious and light filled open plan living/dining
- Sun-lit balconies with sweeping treetop views
- Granite top kitchen, gas cooker, s/s appliances
- 3 generous bedrooms, fitted built in robes
- Modern en-suite with window, spa in bathroom
- Ducted reverse cycle air conditioning
- Gas cooking and gas bayonet for heating
- High quality floor coverings throughout
- Huge double lock up garage, secure carpark
- Pool in manicured garden surrounds

## 35 / 47 Waitara Ave, Waitara

Measurements are approximate and not to scale flustrative and promotional purposes only Open 2 View does not accept responsibility for any information supplied