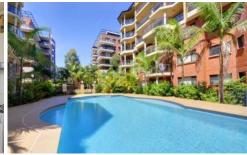

- Spacious and light filled open plan living/dining
- Sun-lit balconies with sweeping treetop views
- Granite top kitchen, gas cooker, s/s appliances
- 3 generous bedrooms, fitted built in robes
- Modern en-suite with window, spa in bathroom
- Ducted reverse cycle air conditioning
- Gas cooking and gas bayonet for heating
- High quality floor coverings throughout
- Huge double lock up garage, secure carpark
- Pool in manicured garden surrounds