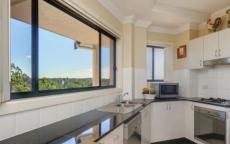

- Spacious and light filled open plan living/dining
- Sun-lit balconies with sweeping treetop views
- Granite top kitchen, gas cooker, s/s appliances
- 3 generous bedrooms, fitted built in robes
- Modern en-suite with window, spa in bathroom
- Ducted reverse cycle air conditioning
- Gas cooking and gas bayonet for heating
- High quality floor coverings throughout
- Huge double lock up garage, secure carpark
- Pool in manicured garden surrounds