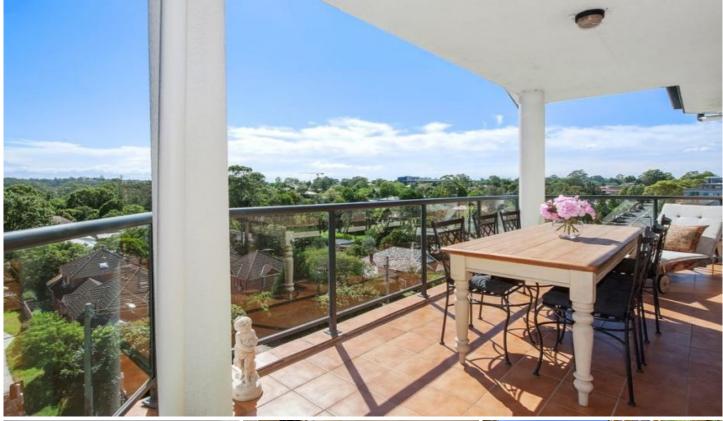

- Spacious and light filled open plan living/dining
- Sun-lit balconies with sweeping treetop views
- Granite top kitchen, gas cooker, s/s appliances
- 3 generous bedrooms, fitted built in robes
- Modern en-suite with window, spa in bathroom
- Ducted reverse cycle air conditioning
- Gas cooking and gas bayonet for heating
- High quality floor coverings throughout
- Huge double lock up garage, secure carpark
- Pool in manicured garden surrounds