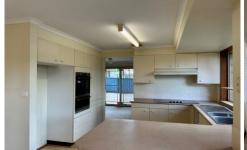

## Features:

- Master bedroom with walk in robes and ensuite
- 2 additional bedrooms with build in robes
- Sun-filled lounge and formal dining room
- Family room that leads to paved entertaining area
- Sunny balcony
- Brand new carpet throughout
- Brand new oven and electric stovetop
- Internal laundry with additional toilet
- Ducted AC throughout
- Double lock up garage