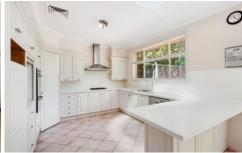

Features of this home include:

- 4 large bedrooms with built in robes
- Magnificent master suite
- Additional Study room which includes shelving
- Gourmet kitchen with gas cooking
- Kitchen adjoins to large family/meals area with bi fold doors that lead to outdoor area
- Number of separate living spaces, including formal and informal living and dining rooms
- 3 bathrooms, ensuite and main with huge bath upstairs,