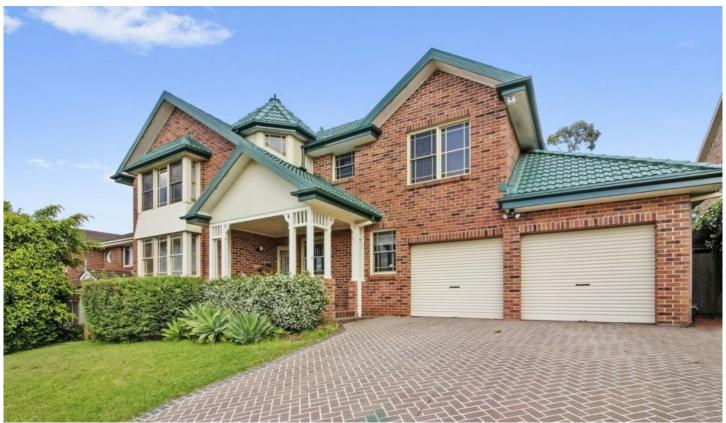

## 19 Highclere Place Castle Hill NSW

This double story family home is located down a private driveway at the end of a quiet cul-de-sac. It is in the catchment area for Cherrybrook Technology High School and is only minutes to a selection of Schools, Public Transport and Shops.

Features of this home include:

- 4 large bedrooms with built in robes
- Magnificent master suite
- Additional Study room which includes shelving
- Gourmet kitchen with gas cooking
- Kitchen adjoins to large family/meals area with bi fold doors that lead to outdoor area
- Number of separate living spaces, including formal and informal living and dining rooms
- 3 bathrooms, ensuite and main with huge bath upstairs,