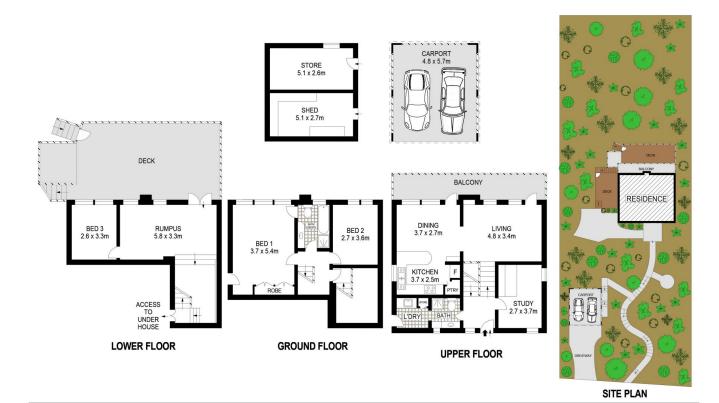

## 10 Wanawong Drive Thornleigh NSW

If you love the quiet of a bushland setting & need the convenience & proximity of the station & other amenities, this charming property could be the one for you.

The home is set over multiple levels, all with an outlook over nature's garden. It offers 3 bedrooms, 2 bathrooms, lounge, dining & rumpus rooms. A large timber deck, with access off the rumpus provides the opportunity to spend endless hours in relaxation & family fun. Have fun with the whole family over for the Sunday BBQ, lie back with a good book, drink in the serenity & listen to the birdsong.

## **Property Features:**

? Surrounded by greenery, vaulted ceilings in the living room with windows highlighting the bushland views

? Multilevel property set over 4 levels with hardwood decks

3 📭 2 🖺 2 🗬

## 10 WANAWONG DRIVE, THORNLEIGH

APPROX. INTERNAL FLOOR AREA: 154 SQM