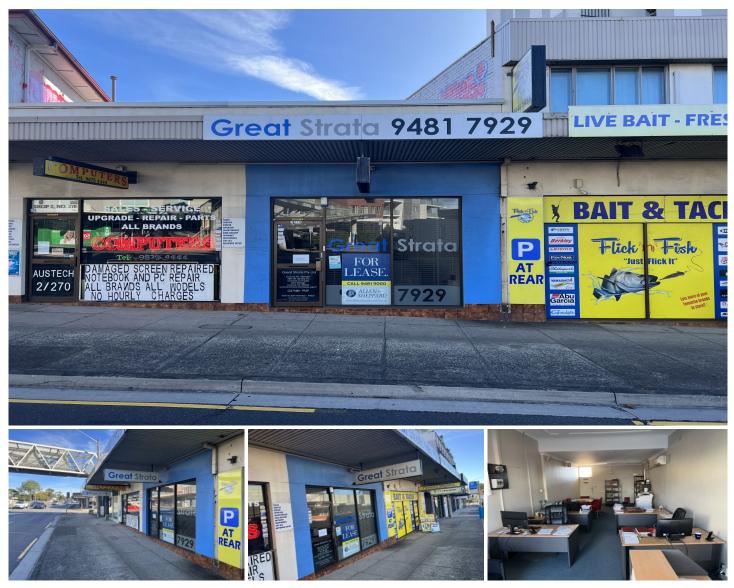

Shop 3/270 Pennant Hills Road Thornleigh NSW

High exposure shop front, retail space which would be suitable for a very wide range of users. High ceilings, separate toilet and car space at the rear.

50m2 approx internal usable space + carpark and toilet.

Unbeatable exposure right in the heart of Thornleigh fronting Pennant Hills Road. Thornleigh railway station is just 100m away. Aldi is diagonally opposite. Overhead pedestrian bridge nearby means safe access from both sides of the main road.

Thornleigh is a growth area with many newly built apartment blocks.

Long or short-term lease may be negotiated.

\$2,000 + GST per month. Inc outgoings.