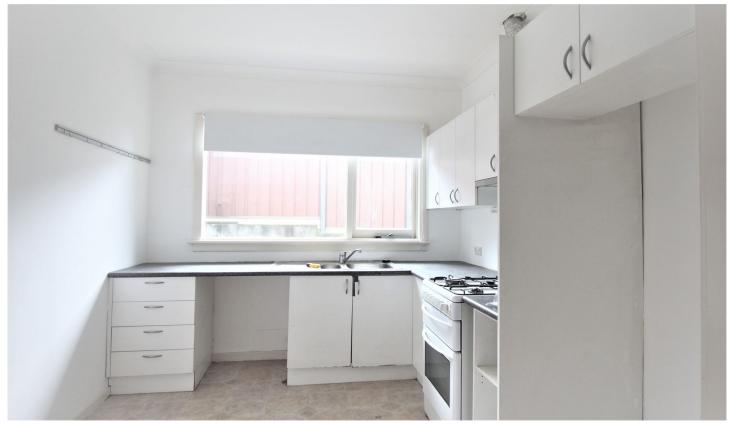

## Features Include:

- Three bedrooms, main with split system air/con
- One good sized bathroom
- Separate lounge and dining room
- Rumpus room and office space
- Plenty of off street parking and a grassed area at the front of the house