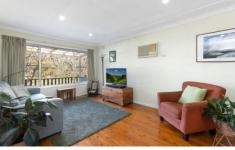

## Features:

- Three bedrooms, master with walk-in robe and ensuite.
- Generous kitchen with breakfast bar, abundant storage, and gas cooking
- Lounge room with large windows allowing plenty of

3 🚐 2 🟪 1 🚘