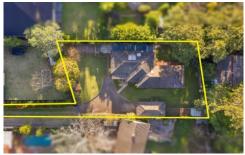

Land Size: 1088 sqm

View: https://www.allenandsheppard.com.au/sale/

nsw/northern-suburbs/pennant-hills/resident

ial/house/7640113

Craig Taylor 02 9481 9000

James Sheppard 02 9481 9000

Dimensions are approximate. All information contained is gathered from sources we believe to be reliable. However we cannot guarantee its accuracy and interested persons should rely on their own enquiries.

## 24 LAURENCE STREET, PENNANT HILLS

APPROX. INTERNAL FLOOR AREA: 129 SQM