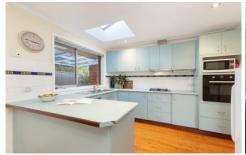

## Features:

- Three bedrooms, master with walk-in robe and ensuite.
- Generous kitchen with breakfast bar, abundant storage, and gas cooking
- Lounge room with large windows allowing plenty of

3 🚐 2 🟪 1 🚘