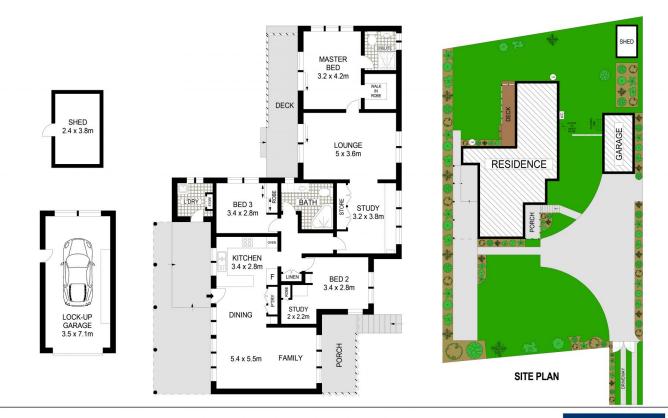

## 24 Laurence Street Pennant Hills NSW

Set back from the street and positioned on a generous 1088 sqm block, this single level brick home offers an expansive floorplan, light filled interiors and a leafy outlook from every window, all combining to create a wonderful sense of space, peace, and privacy. Exceptionally located, with Pennant Hills shopping district, train station, primary and secondary schools all within easy walking distance. Ready to move into now and enjoy, whilst offering enormous scope to add value in the future, do not miss this opportunity to secure a home in such a highly sought after location.

## Features:

- Three bedrooms, master with walk-in robe and ensuite.
- Generous kitchen with breakfast bar, abundant storage, and gas cooking
- Lounge room with large windows allowing plenty of

3 🚐 2 🟪 1 🚘

Land Size: 1088 sqm

View: https://www.allenandsheppard.com.au/sale/

nsw/northern-suburbs/pennant-hills/resident

ial/house/7640113

Craig Taylor 02 9481 9000

James Sheppard 02 9481 9000

Dimensions are approximate. All information contained is gathered from sources we believe to be reliable. However we cannot guarantee its accuracy and interested persons should rely on their own enquiries.

## 24 LAURENCE STREET, PENNANT HILLS

APPROX. INTERNAL FLOOR AREA: 129 SQM