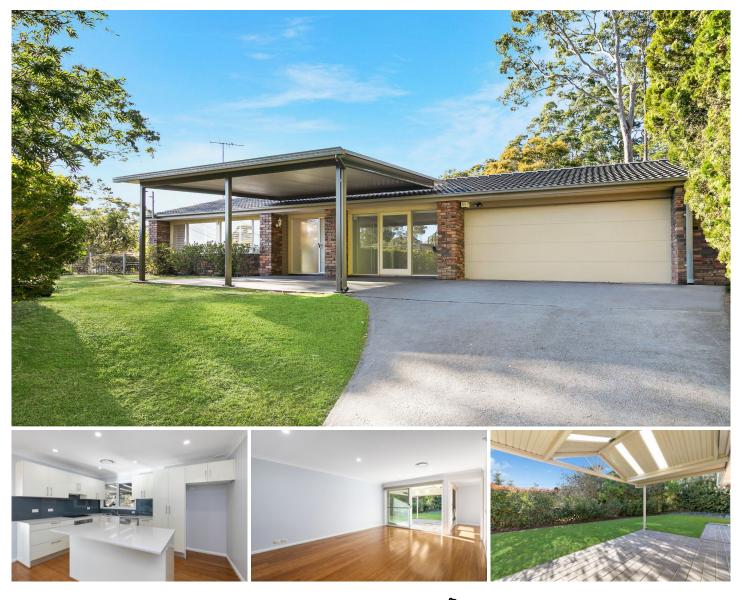

## 242 Quarter Sessions Road Westleigh NSW

This beautifully presented family home is located in a tranquil and quiet setting, located on a tree-lined street. A well obtained single level layout with level lawns and indoor/ outdoor living areas. It presents ideally for low maintenance living that would suit any family looking to be in the blue ribbon location of Westleigh.

## Features include:

- Four bedrooms with built in wardrobes, main with ensuite
  Polished timber floorboards through living, carpeted bedrooms
- Separate lounge/ dining
- Main bathroom with tub, separate toilet
- Freshly painted, Ducted AC
- Double lockup garage + carport + shed
- Buses to Thornleigh, Pennant Hills, Normanhurst Station