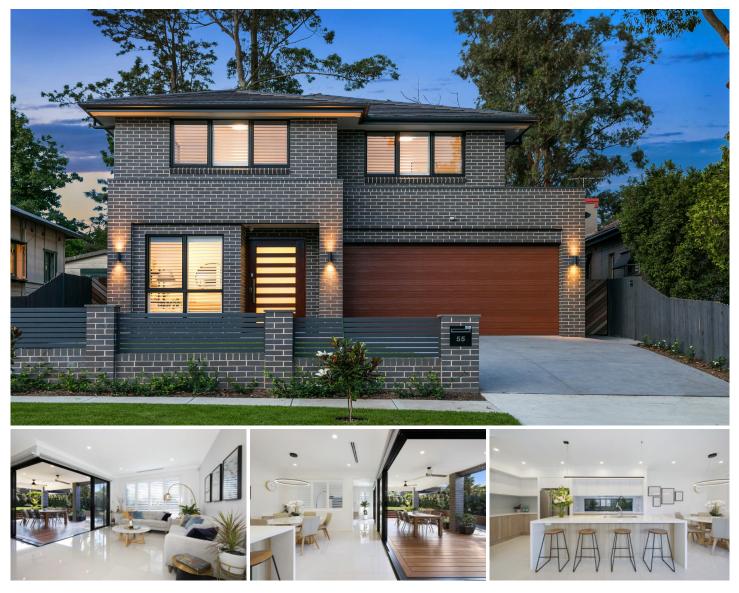

## 55 Station St Thornleigh NSW

The best of everything has been included in this near new luxury home. The inviting design offers a quality and sophistication that is sure to impress.

Located in the highly desired East side pocket of Thornleigh, it is a level 600m walk to Thornleigh train station and less to Thornleigh Marketplace. The home is located on a quiet North to rear lot, the best Thornleigh has to offer.

The quality home boasts light filled living areas connecting seamlessly from the open plan kitchen, dining and family area to the covered rear Pacific Mahogany deck, which is ideal for entertaining. From the deck, it continues onto the landscaped rear level lawn for the kids to play. Up the beautifully lit solid timber staircase are five generous bedrooms including the master with walk in robe and stunning ensuite, plus an open upstairs living space allowing so many lifestyle options for the family large or