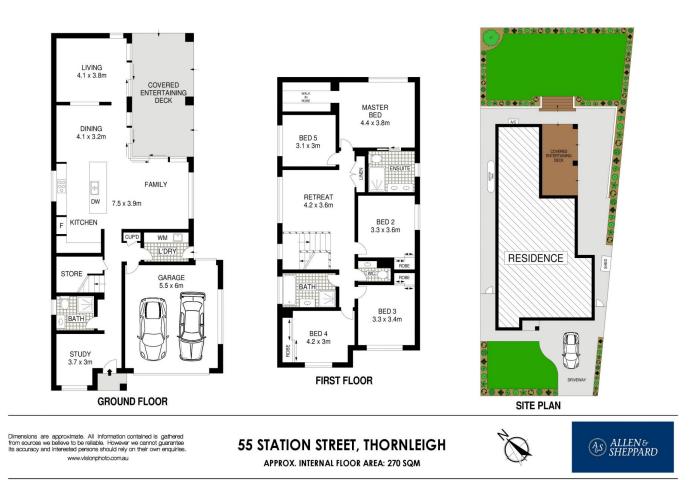

The quality home boasts light filled living areas connecting seamlessly from the open plan kitchen, dining and family area to the covered rear Pacific Mahogany deck, which is ideal for entertaining. From the deck, it continues onto the landscaped rear level lawn for the kids to play. Up the beautifully lit solid timber staircase are five generous bedrooms including the master with walk in robe and stunning ensuite, plus an open upstairs living space allowing so many lifestyle options for the family large or

## 5 🛤 3 🚔 2 🚘

View

| Price      | :\$2,900,000 |
|------------|--------------|
| I and Size | • 461 sam    |

- : https://www.allenandsheppard.com.au/sale/ nsw/northern-suburbs/thornleigh/residential/ house/7664739