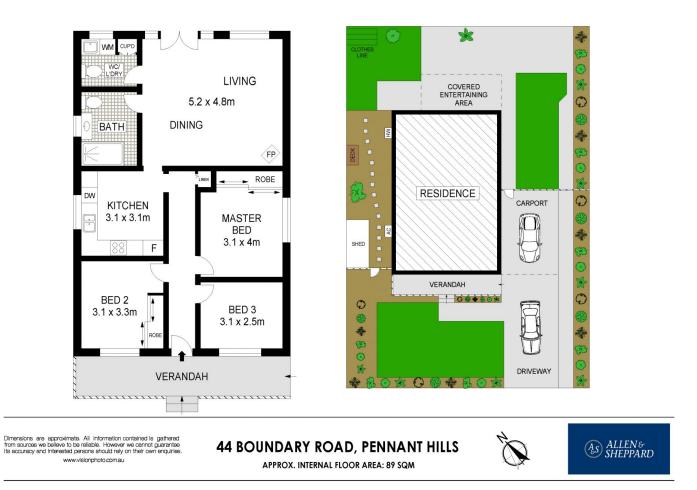

## 44 Boundary Road Pennant Hills NSW

This charming single level home offers an easy low maintenance lifestyle in a highly convenient location. This is a one of a kind cottage and represents the perfect fusion between stylish character with some convenient modern touches. The home has a practical floorplan with a sunny North to rear aspect and is perfect for young families seeking a foothold into this desirable suburb, or downsizers looking for a ready-to-move-into low maintenance, haven.

## Features include;

- Three generous bedrooms, all with ceiling fans, two with new built-ins and automatic shutters.

- The light filled kitchen is located in the centre of the home with quality appliances, gas cooking and plenty of storage

- The generous lounge/dining room has a slow combustion fireplace and flows effortlessly through double doors onto the paved and covered alfresco dining area, gardens and