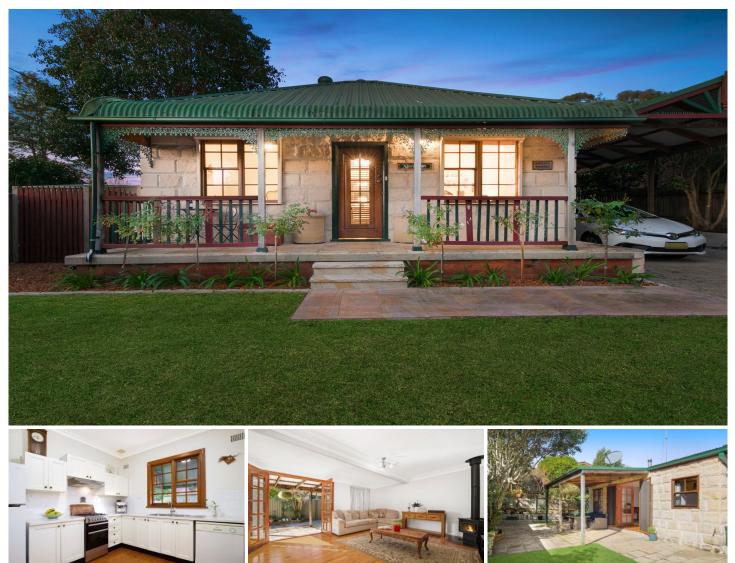

## 44 Boundary Road Pennant Hills NSW

This charming single level home offers an easy low maintenance lifestyle in a highly convenient location. This is a one of a kind cottage and represents the perfect fusion between stylish character with some convenient modern touches. The home has a practical floorplan with a sunny North to rear aspect and is perfect for young families seeking a foothold into this desirable suburb, or downsizers looking for a ready-to-move-into low maintenance, haven.

## Features include;

- Three generous bedrooms, all with ceiling fans, two with new built-ins and automatic shutters.

- The light filled kitchen is located in the centre of the home with quality appliances, gas cooking and plenty of storage

- The generous lounge/dining room has a slow combustion fireplace and flows effortlessly through double doors onto the paved and covered alfresco dining area, gardens and