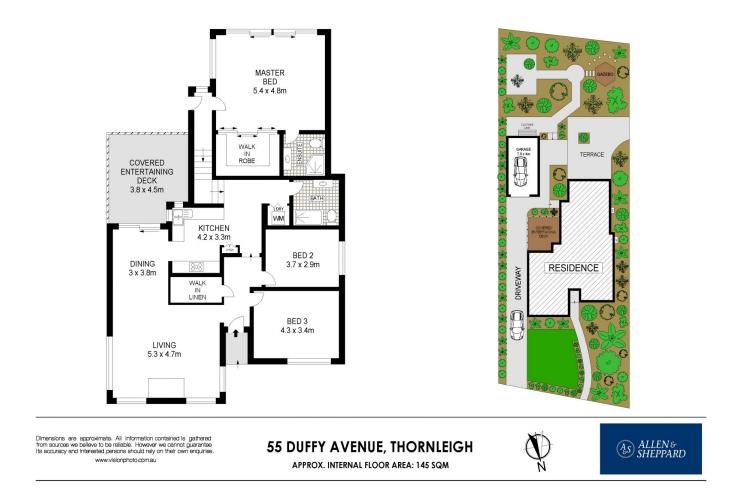

## 55 Duffy Avenue Thornleigh NSW

Positioned on an approx. 750sqm sqm block, this family home offers an expansive floorplan, light filled interiors and a leafy outlook from every window, all combining to create a wonderful sense of space, peace, and privacy. Exceptionally located, with Thornleigh & Westleigh shopping centres, Thornleigh train station and the local primary school all within easy walking distance. Ready to move into now and enjoy, whilst offering enormous scope to add value in the future, do not miss this opportunity to secure a home in such a highly sought after location.

## Features:

- Generous master bedroom with walk-in robe, modern ensuite, split system A/C, and opens onto a large, private tiled entertaining area surrounded by greenery

- A further two good sized bedrooms
- Timber kitchen with good storage and gas cooking

## 3 🛤 2 🚔 2 🛱

View

| Price | :\$1,735,000 |
|-------|--------------|
|       | - 750 5      |

- Land Size : 752.5 sqm
  - : https://www.allenandsheppard.com.au/sale/ nsw/northern-suburbs/thornleigh/residential/ house/7675657