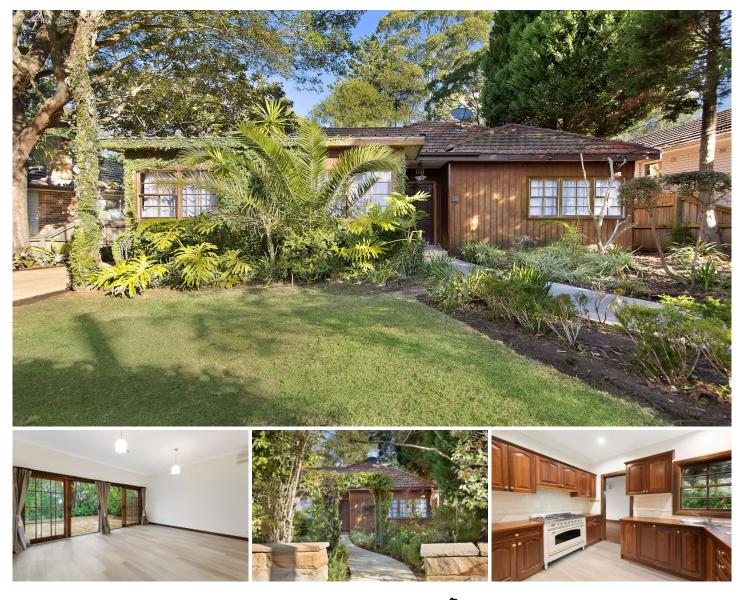

## 55 Duffy Avenue Thornleigh NSW

Positioned on an approx. 750sqm sqm block, this family home offers an expansive floorplan, light filled interiors and a leafy outlook from every window, all combining to create a wonderful sense of space, peace, and privacy. Exceptionally located, with Thornleigh & Westleigh shopping centres, Thornleigh train station and the local primary school all within easy walking distance. Ready to move into now and enjoy, whilst offering enormous scope to add value in the future, do not miss this opportunity to secure a home in such a highly sought after location.

## Features:

- Generous master bedroom with walk-in robe, modern ensuite, split system A/C, and opens onto a large, private tiled entertaining area surrounded by greenery

- A further two good sized bedrooms
- Timber kitchen with good storage and gas cooking