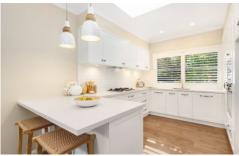

## Features:

- Master bedroom, ceiling fan, built-ins and ensuite with underfloor heating
- A further three good-sized bedrooms all with ceiling fans
- Gourmet kitchen with stone bench tops & gas cooking
- Open plan living and dining featuring vaulted ceilings, skylights and fireplace, opening effortlessly through expansive bi-fold doors onto the covered alfresco, overlooking the sun-drenched pool and landscaped