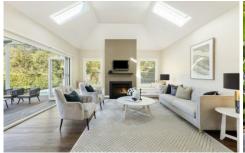

## Features:

- Master bedroom, ceiling fan, built-ins and ensuite with underfloor heating
- A further three good-sized bedrooms all with ceiling fans
- Gourmet kitchen with stone bench tops & gas cooking
- Open plan living and dining featuring vaulted ceilings, skylights and fireplace, opening effortlessly through expansive bi-fold doors onto the covered alfresco, overlooking the sun-drenched pool and landscaped