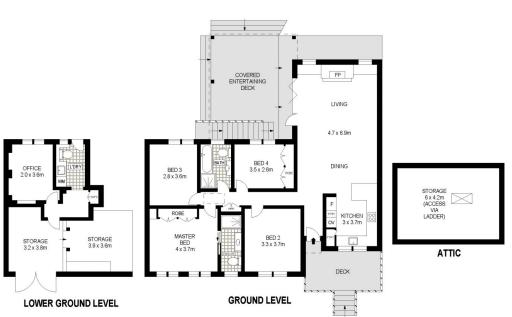

g on an approx 695sqm block, this four bedroom + study family home promises a lifestyle of comfort and convenience in a premier pocket of Thornleigh.

## Features:

- Master bedroom, ceiling fan, built-ins and ensuite with underfloor heating
- A further three good-sized bedrooms all with ceiling fans
- Gourmet kitchen with stone bench tops & gas cooking
- Open plan living and dining featuring vaulted ceilings, skylights and fireplace, opening effortlessly through expansive bi-fold doors onto the covered alfresco, overlooking the sun-drenched pool and landscaped

4 🕒 2 🔓 2 🖨

**Price** : \$ 2,160,000 Land Size: 695.6 sqm

View : https://www.allenandsheppard.com.au/sale/

nsw/northern-suburbs/thornleigh/residential/

house/7706550



Craig Taylor 02 9481 9000



James Sheppard 02 9481 9000





SITE PLAN

Dimensions are approximate. All information contained is gathered from sources we believe to be reliable. However we cannot guarantee its accuracy and interested persons should rely on their own enquiries.

www.visionphoto.com.au

## 10 NELSON STREET, THORNLEIGH

APPROX. INTERNAL FLOOR AREA: 184 SQM