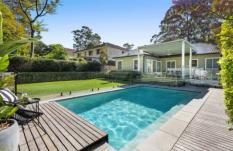

## Features:

- Master bedroom, ceiling fan, built-ins and ensuite with underfloor heating
- A further three good-sized bedrooms all with ceiling fans
- Gourmet kitchen with stone bench tops & gas cooking
- Open plan living and dining featuring vaulted ceilings, skylights and fireplace, opening effortlessly through expansive bi-fold doors onto the covered alfresco, overlooking the sun-drenched pool and landscaped