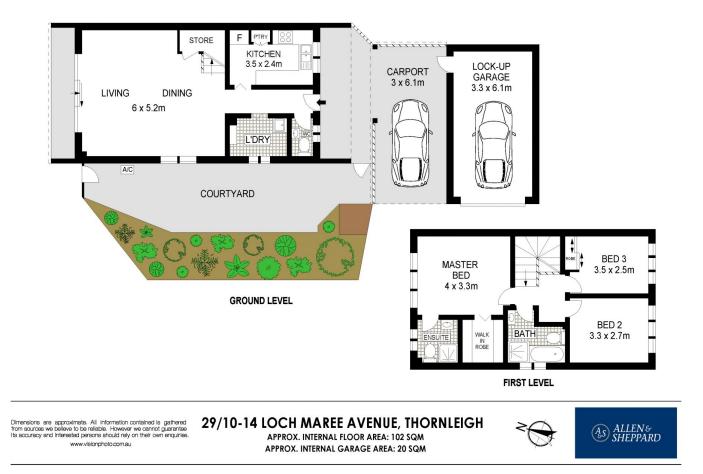

ain Station, childcare, parks, local cafes & shops including Woolworths & Aldi, the SAN hospital, and a large selection of quality public and private/selective schools. This property is perfect for young families seeking a foot hold into the area, investors looking for a consistent return or downsizers ready to move into a low maintenance haven.

## Features:

- New flooring throughout with new reverse cycle air conditioning and freshly painted.

- Open plan lounge & dining room with northerly sunshine flowing through the glass sliding doors, opening onto a patio with a pretty outlook over the front lawn and gardens



View : https://www.allenandsheppard.com.au/sale/nsw/n orthern-suburbs/thornleigh/residential/townhouse/ 7709330



Craig Taylor 02 9481 9000



James Sheppard 02 9481 9000