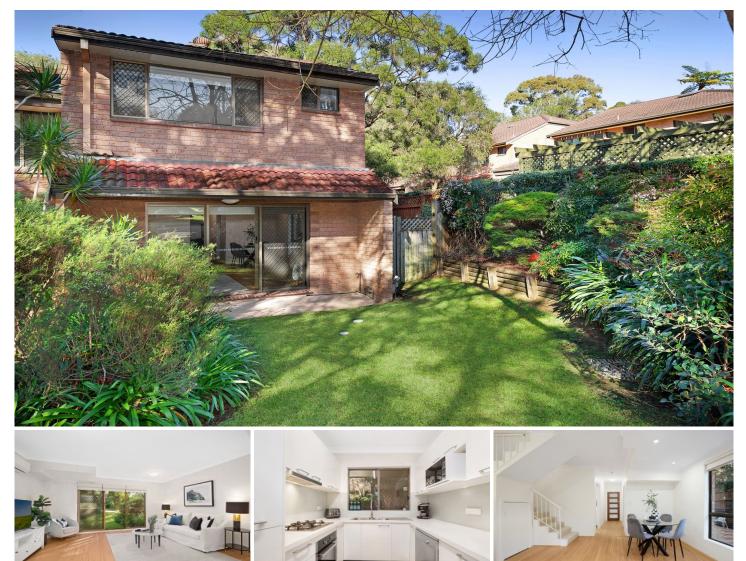

## 29/10-14 Loch Maree Avenue Thornleigh NSW

Nestled in a peaceful, well maintained complex, this spacious full brick townhouse offers a generous floorplan that transitions effortlessly between indoor/outdoor living. Conveniently located to buses, Thornleigh Train Station, childcare, parks, local cafes & shops including Woolworths & Aldi, the SAN hospital, and a large selection of quality public and private/selective schools. This property is perfect for young families seeking a foot hold into the area, investors looking for a consistent return or downsizers ready to move into a low maintenance haven.

## Features:

- New flooring throughout with new reverse cycle air conditioning and freshly painted.

- Open plan lounge & dining room with northerly sunshine flowing through the glass sliding doors, opening onto a patio with a pretty outlook over the front lawn and gardens