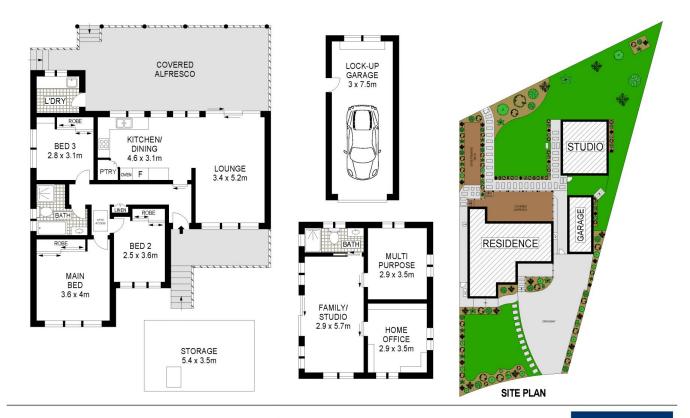

## 11 Ronald Street Hornsby NSW

This superb family home is nestled on an expansive North to rear block and is perfectly situated in one of Hornsby's most desirable pockets. Offering light filled interiors, effortless indoor/outdoor living, tastefully updated interiors, a bonus garden studio and the promise of a low maintenance lifestyle of comfort and convenience, with Hornsby South Public school at your back gate, and a short walk to shops, and either Normanhurst, Waitara or Hornsby Train Stations.

## Features:

- Three well-proportioned bedrooms, all with built-ins
- Modern kitchen with illuminated walk-in pantry, abundant bench space and quality fixtures & fittings
- Open plan living/dining room is flooded with natural light and opens directly onto the blackbutt timber deck
- Expansive covered alfresco entertaining, with servery

## 11 RONALD STREET, HORNSBY

APPROX. INTERNAL FLOOR AREA: 150 SQM