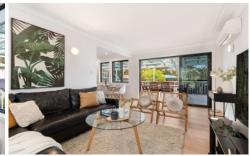

## Features:

- Three well-proportioned bedrooms, all with built-ins
- Modern kitchen with illuminated walk-in pantry, abundant bench space and quality fixtures & fittings
- Open plan living/dining room is flooded with natural light and opens directly onto the blackbutt timber deck
- Expansive covered alfresco entertaining, with servery