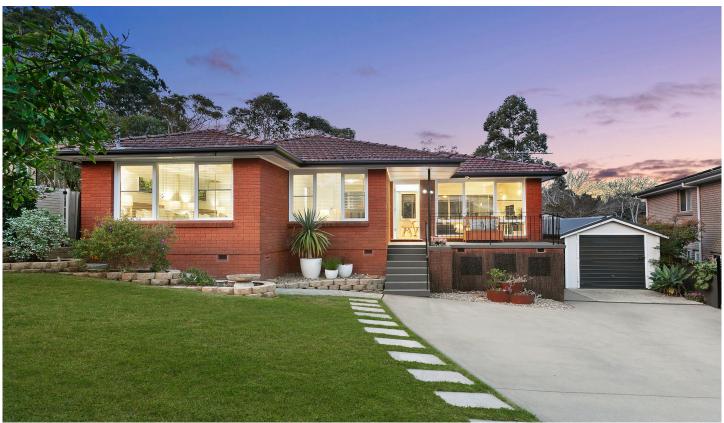

## 11 Ronald Street Hornsby NSW

This superb family home is nestled on an expansive North to rear block and is perfectly situated in one of Hornsby's most desirable pockets. Offering light filled interiors, effortless indoor/outdoor living, tastefully updated interiors, a bonus garden studio and the promise of a low maintenance lifestyle of comfort and convenience, with Hornsby South Public school at your back gate, and a short walk to shops, and either Normanhurst, Waitara or Hornsby Train Stations.

## Features:

- Three well-proportioned bedrooms, all with built-ins
- Modern kitchen with illuminated walk-in pantry, abundant bench space and quality fixtures & fittings
- Open plan living/dining room is flooded with natural light and opens directly onto the blackbutt timber deck
- Expansive covered alfresco entertaining, with servery