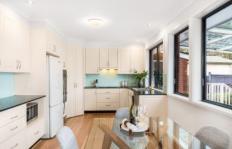

## Features:

- Three well-proportioned bedrooms, all with built-ins
- Modern kitchen with illuminated walk-in pantry, abundant bench space and quality fixtures & fittings
- Open plan living/dining room is flooded with natural light and opens directly onto the blackbutt timber deck
- Expansive covered alfresco entertaining, with servery