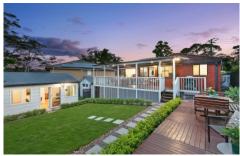

## Features:

- Three well-proportioned bedrooms, all with built-ins
- Modern kitchen with illuminated walk-in pantry, abundant bench space and quality fixtures & fittings
- Open plan living/dining room is flooded with natural light and opens directly onto the blackbutt timber deck
- Expansive covered alfresco entertaining, with servery