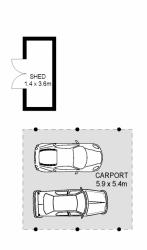

The well-maintained home offers:

- ? Two large living rooms, plus a covered rear deck perfect for alfresco dining.
- ? Fully fenced yard perfect for the kids to play plus a large garden shed.
- ? 3 generous and light filled bedrooms.
- ? One bathroom with 2 separate toilets and large laundry room.
- ? Freshly painted inside and out, move in and enjoy.

## 11 LEO ROAD, PENNANT HILLS

APPROX. INTERNAL FLOOR AREA: 120 SQM