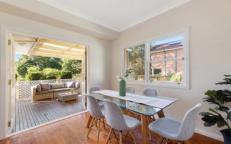

## 11 Leo Road Pennant Hills NSW

Ready to move in, this 3 bedroom brick home boasts a great use of Northerly windows creating a sunny feeling of space in the multiple and generous living rooms. The updated kitchen flows to the family room and through French doors onto a covered rear deck that overlooks the fully fenced rear lawn. All positioned in a private and quiet cul de sac.

The well-maintained home offers:

- ? Two large living rooms, plus a covered rear deck perfect for alfresco dining.
- ? Fully fenced yard perfect for the kids to play plus a large garden shed.
- ? 3 generous and light filled bedrooms.
- ? One bathroom with 2 separate toilets and large laundry room.
- ? Freshly painted inside and out, move in and enjoy.