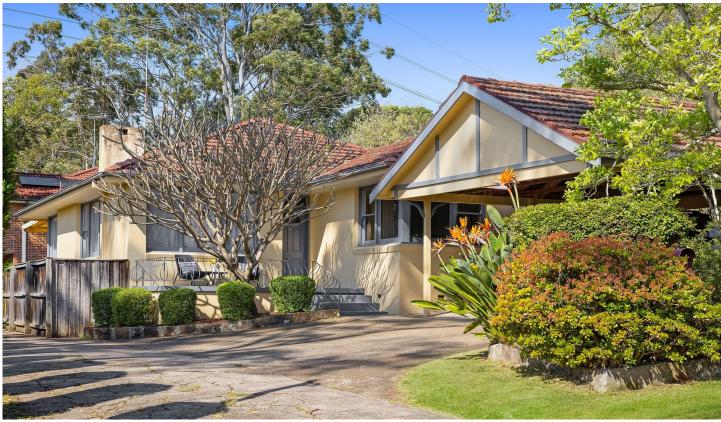

## 11 Leo Road Pennant Hills NSW

Ready to move in, this 3 bedroom brick home boasts a great use of Northerly windows creating a sunny feeling of space in the multiple and generous living rooms. The updated kitchen flows to the family room and through French doors onto a covered rear deck that overlooks the fully fenced rear lawn. All positioned in a private and quiet cul de sac.

The well-maintained home offers:

- ? Two large living rooms, plus a covered rear deck perfect for alfresco dining.
- ? Fully fenced yard perfect for the kids to play plus a large garden shed.
- ? 3 generous and light filled bedrooms.
- ? One bathroom with 2 separate toilets and large laundry room.
- ? Freshly painted inside and out, move in and enjoy.