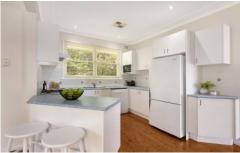

## 11 Leo Road Pennant Hills NSW

Ready to move in, this 3 bedroom brick home boasts a great use of Northerly windows creating a sunny feeling of space in the multiple and generous living rooms. The updated kitchen flows to the family room and through French doors onto a covered rear deck that overlooks the fully fenced rear lawn. All positioned in a private and quiet cul de sac.