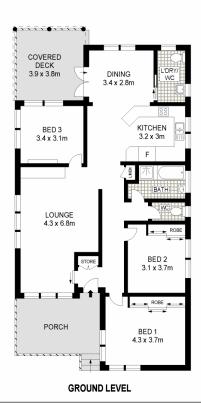

## 11 Leo Road Pennant Hills NSW

Ready to move in, this 3 bedroom brick home boasts a great use of Northerly windows creating a sunny feeling of space in the multiple and generous living rooms. The updated kitchen flows to the family room and through French doors onto a covered rear deck that overlooks the fully fenced rear lawn. All positioned in a private and quiet cul de sac.

The well-maintained home offers:

- ? Two large living rooms, plus a covered rear deck perfect for alfresco dining.
- ? Fully fenced yard perfect for the kids to play plus a large garden shed.
- ? 3 generous and light filled bedrooms.
- ? One bathroom with 2 separate toilets and large laundry room.
- ? Freshly painted inside and out, move in and enjoy.

## 11 LEO ROAD, PENNANT HILLS

APPROX. INTERNAL FLOOR AREA: 120 SQM