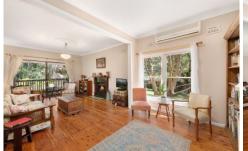

## 2 Greenhill Avenue Normanhurst NSW

This large brick family home offers more than meets the eye. Ready to move straight in and enjoy, the character-filled home features 3 generous bedrooms with built-in robes, plus 3 large living spaces offering somewhere for everyone to escape. The high ceilings complete with decorative ceiling roses - provide an airy feel, while the Jetmaster fireplace offers a cosy meeting place for the family. With a versatile floorplan, the living areas include formal and relaxed spaces. A separate dining room adjoins the perfectly-maintained kitchen and an ideal rumpus or media room awaits downstairs. The extensive 1037m2 approx. lot features established plants and a low-maintenance hidden garden that will make you feel relaxed and refreshed from the busy city lifestyle. Conveniently located just 1.4km walk to Normanhurst Train station and 1.3km walk to Thornleigh Train Station and shops.