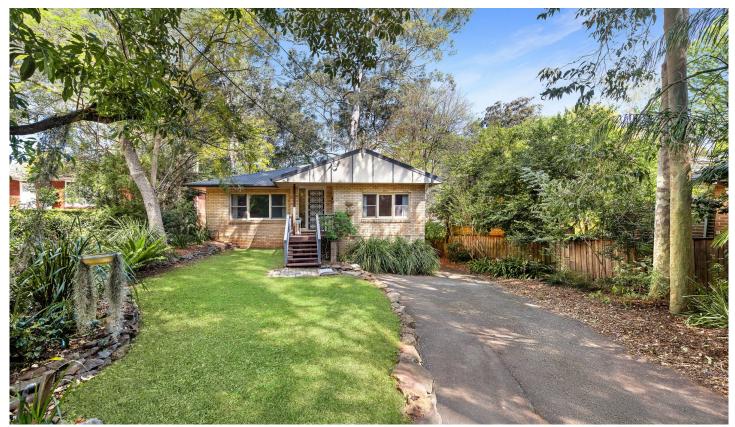

## 2 Greenhill Avenue Normanhurst NSW

This large brick family home offers more than meets the eye. Ready to move straight in and enjoy, the character-filled home features 3 generous bedrooms with built-in robes, plus 3 large living spaces offering somewhere for everyone to escape. The high ceilings complete with decorative ceiling roses - provide an airy feel, while the Jetmaster fireplace offers a cosy meeting place for the family. With a versatile floorplan, the living areas include formal and relaxed spaces. A separate dining room adjoins the perfectly-maintained kitchen and an ideal rumpus or media room awaits downstairs. The extensive 1037m2 approx. lot features established plants and a low-maintenance hidden garden that will make you feel relaxed and refreshed from the busy city lifestyle. Conveniently located just 1.4km walk to Normanhurst Train station and 1.3km walk to Thornleigh Train Station and shops.