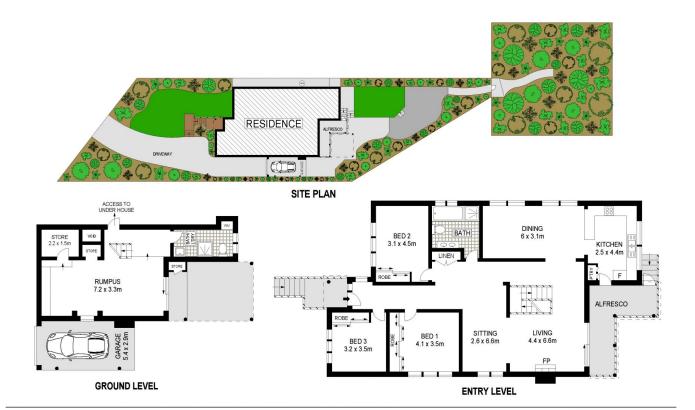

## 2 Greenhill Avenue Normanhurst NSW

This large brick family home offers more than meets the eye. Ready to move straight in and enjoy, the character-filled home features 3 generous bedrooms with built-in robes, plus 3 large living spaces offering somewhere for everyone to escape. The high ceilings complete with decorative ceiling roses - provide an airy feel, while the Jetmaster fireplace offers a cosy meeting place for the family. With a versatile floorplan, the living areas include formal and relaxed spaces. A separate dining room adjoins the perfectly-maintained kitchen and an ideal rumpus or media room awaits downstairs. The extensive 1037m2 approx. lot features established plants and a low-maintenance hidden garden that will make you feel relaxed and refreshed from the busy city lifestyle. Conveniently located just 1.4km walk to Normanhurst Train station and 1.3km walk to Thornleigh Train Station and shops.

## **2 GREENHILL AVENUE, NORMANHURST**

APPROX. INTERNAL FLOOR AREA: 190 SQM