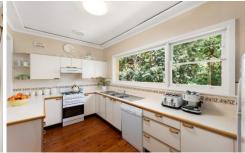

## 2 Greenhill Avenue Normanhurst NSW

This large brick family home offers more than meets the eye. Ready to move straight in and enjoy, the character-filled home features 3 generous bedrooms with built-in robes, plus 3 large living spaces offering somewhere for everyone to escape. The high ceilings complete with decorative ceiling roses - provide an airy feel, while the Jetmaster fireplace offers a cosy meeting place for the family. With a versatile floorplan, the living areas include formal and relaxed spaces. A separate dining room adjoins the perfectly-maintained kitchen and an ideal rumpus or media room awaits downstairs. The extensive 1037m2 approx. lot features established plants and a low-maintenance hidden garden that will make you feel relaxed and refreshed from the busy city lifestyle. Conveniently located just 1.4km walk to Normanhurst Train station and 1.3km walk to Thornleigh Train Station and shops.