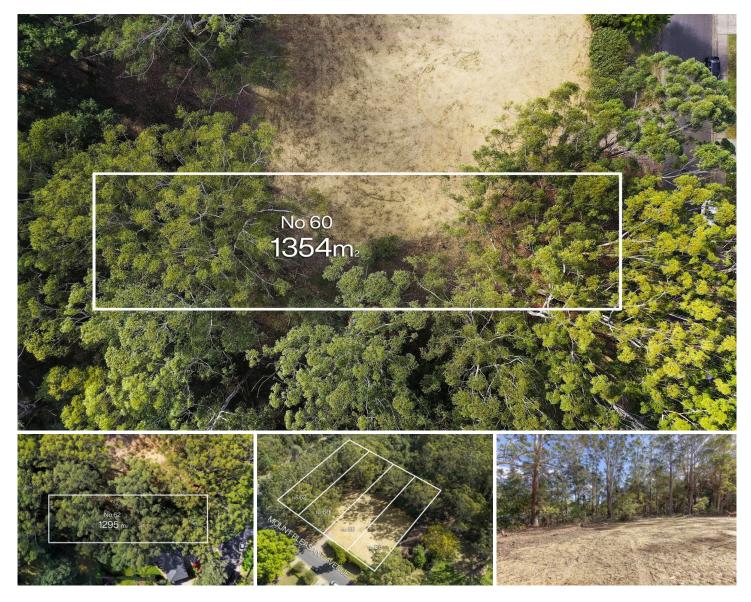

## **60 Mount Pleasant Avenue Normanhurst NSW**

Offered to the market for the first time, comes this once in a lifetime opportunity to own a substantial, parcel of land within a premier street of Normanhurst. Allen & Sheppard have been proudly selected to market this lot all ready for your dream home. All services are available and the lots offer an enormous scope to create a luxurious residential family home plus more, in addition the added bonus of the privacy backing onto the bush and a quiet and convenient location close to schools, rail and more.

## Your opportunity:

? 60 Mt Pleasant Avenue, Normanhurst - 1354m2 approx 20.115 X 67.29m, level & partially cleared