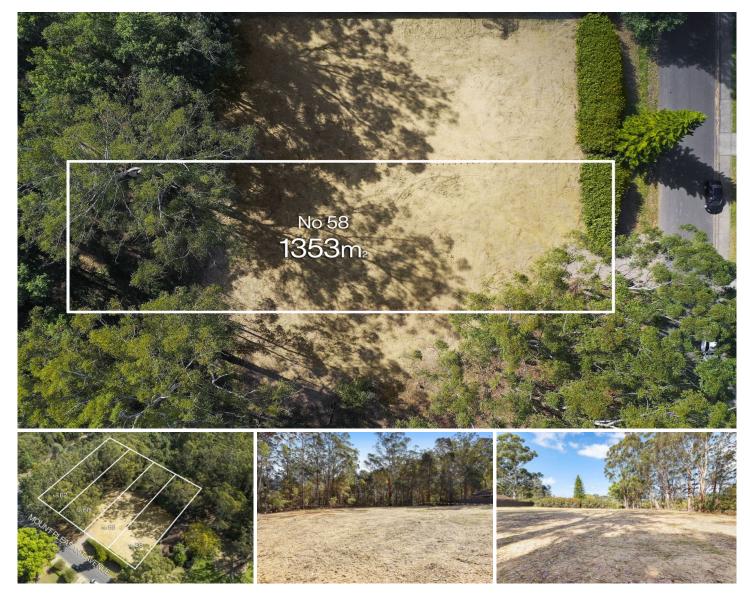

## 58 Mount Pleasant Avenue Normanhurst NSW

Offered to the market for the first time, comes this once in a lifetime opportunity to own a substantial, level and clear high side parcel of land within a premier street of Normanhurst. Allen & Sheppard have been proudly selected to market this virgin land. All services are available and offering over a 20m frontages there is enormous scope to create a luxurious residential family home plus more, in addition the added bonus of the privacy backing onto the bush and a quiet and convenient location close to schools, rail and more.

Your opportunity:

? 58 Mt Pleasant Avenue, Normanhurst - 1353m2 approx 20.115m X 67.23m, level & clear

Location benefits:

? Bordering Loreto College and easy access to

Price : \$ 1,900,000 Land Size : 1353 sqm