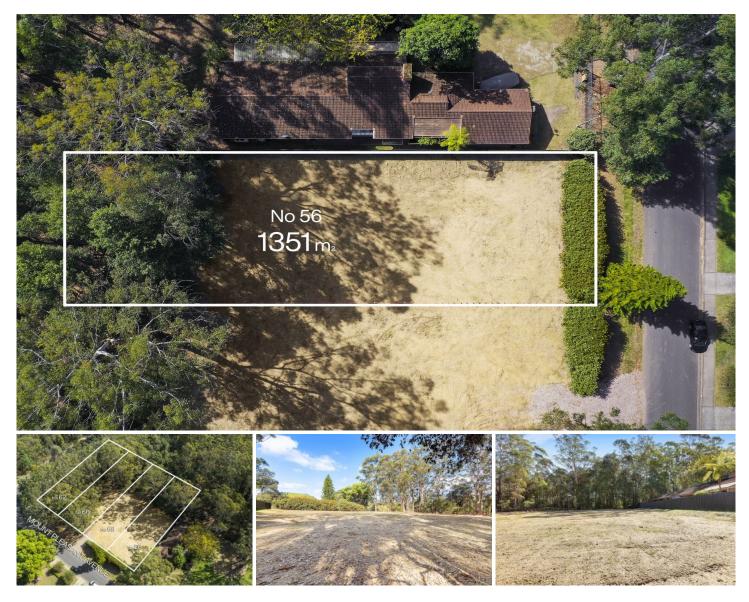

## 56 Mount Pleasant Avenue Normanhurst NSW

Offered to the market for the first time, comes this once in a lifetime opportunity to own a substantial, level and clear high side parcel of land within a premier street of Normanhurst. Allen & Sheppard have been proudly selected to market for Auction this lot, ready for your dream home. All services are available and this premium lot offers a massive 20m frontage, there is enormous scope to create a luxurious residential family home plus more, in addition the added bonus of the privacy backing onto the bush and a quiet and convenient location close to schools, rail and more.

Your opportunity:

? 56 Mt Pleasant Avenue, Normanhurst - 1351m2 approx 20.115m X 67.17m, level & clear

**Price** : \$ 2,100,000 **Land Size** : 1351 sqm

View: https://www.allenandsheppard.com.au/sale/

nsw/north-shore-upper/normanhurst/residen