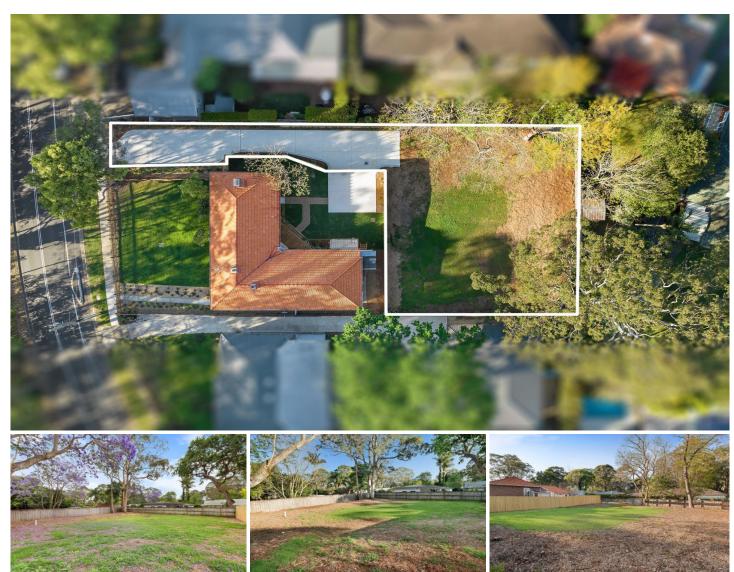

## 2/44 Malsbury Road Normanhurst NSW

Build your dream home today!! .This large level and well-proportioned lot comprises 791.5m2 of vacant ready to build land.

Ideally located just 600m walk to Normanhurst Train Station and 500m from Barker College, this property provides such easy access to Hornsby's shopping precinct, and to an array of highly regarded private and public schools, as well as easy access to the M1 motorway.

With minimal trees and generous proportions, the property offers the opportunity to be creative with your design and to build a home that suits your lifestyle.

The brand-new concrete driveway has been landscaped, all services including gas are available, and the stormwater drains have been laid and connected to the street.

This is a great opportunity to build a wonderful home in a fantastic location.

Call James Sheppard today on 0404863233 for more

**Price** : \$ 1,480,000 **Land Size** : 791 sqm

View: https://www.allenandsheppard.com.au/sale/