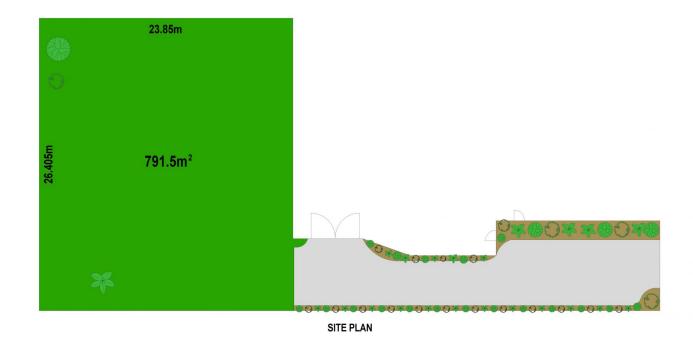

## 2/44 Malsbury Road Normanhurst NSW

Build your dream home today!! .This large level and well-proportioned lot comprises 791.5m2 of vacant ready to build land.

Ideally located just 600m walk to Normanhurst Train Station and 500m from Barker College, this property provides such easy access to Hornsby's shopping precinct, and to an array of highly regarded private and public schools, as well as easy access to the M1 motorway.

With minimal trees and generous proportions, the property offers the opportunity to be creative with your design and to build a home that suits your lifestyle.

The brand-new concrete driveway has been landscaped, all services including gas are available, and the stormwater drains have been laid and connected to the street.