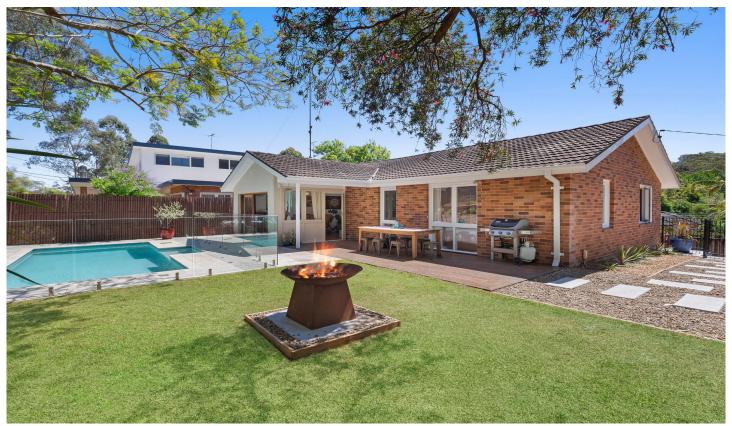

## 1 Dale Close Thornleigh NSW

Move straight into this conveniently located 3 bedroom, brick home. Relax beside your sun drenched private mineral pool, whilst watching the birds flying over the bush. Inside, you'll find an open plan lounge and dining area that seamlessly connects to the modern kitchen. Flowing effortlessly to a spacious deck overlooking the gas heated pool, it's the perfect entertainer. Situated on approximately 500m2 of land, this fully fenced corner block offers level lawn for the kids to play, ample gardens and a utility area including off street parking for 2 cars and a garden shed. Location location,location, this home is just 800m walk to Thornleigh train station and shops and an easy walk to multiple primary schools, high school and the Great Northern walk bush trail

Don't miss out on your chance to see this perfectly located life-style home.

3 🛺 1 🔓 2 🗬

**Price** : \$ 1,710,000 **Land Size** : 500 sqm

View: https://www.allenandsheppard.com.au/sale/ nsw/northern-suburbs/thornleigh/residential/