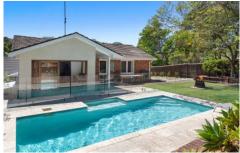

## 1 Dale Close Thornleigh NSW

Move straight into this conveniently located 3 bedroom, brick home. Relax beside your sun drenched private mineral pool, whilst watching the birds flying over the bush. Inside, you'll find an open plan lounge and dining area that seamlessly connects to the modern kitchen. Flowing effortlessly to a spacious deck overlooking the gas heated pool, it's the perfect entertainer. Situated on approximately 500m2 of land, this fully fenced corner block offers level lawn for the kids to play, ample gardens and a utility area including off street parking for 2 cars and a garden shed. Location location,location, this home is just 800m walk to Thornleigh train station and shops and an easy walk to multiple primary schools, high school and the Great Northern walk bush trail