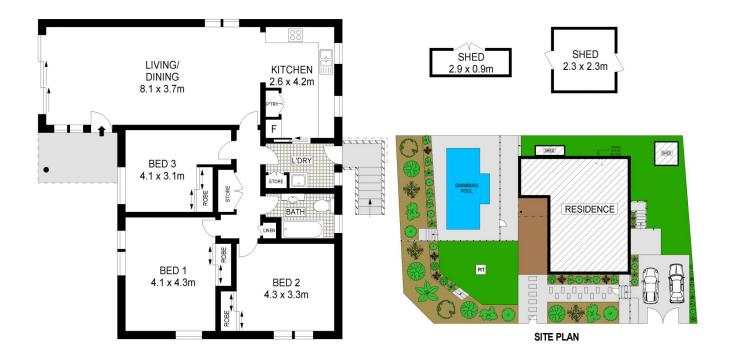

## 1 Dale Close Thornleigh NSW

Move straight into this conveniently located 3 bedroom, brick home. Relax beside your sun drenched private mineral pool, whilst watching the birds flying over the bush. Inside, you'll find an open plan lounge and dining area that seamlessly connects to the modern kitchen. Flowing effortlessly to a spacious deck overlooking the gas heated pool, it's the perfect entertainer. Situated on approximately 500m2 of land, this fully fenced corner block offers level lawn for the kids to play, ample gardens and a utility area including off street parking for 2 cars and a garden shed. Location location,location, this home is just 800m walk to Thornleigh train station and shops and an easy walk to multiple primary schools, high school and the Great Northern walk bush trail

## 1 DALE CLOSE, THORNLEIGH

APPROX. INTERNAL FLOOR AREA: 102 SQM