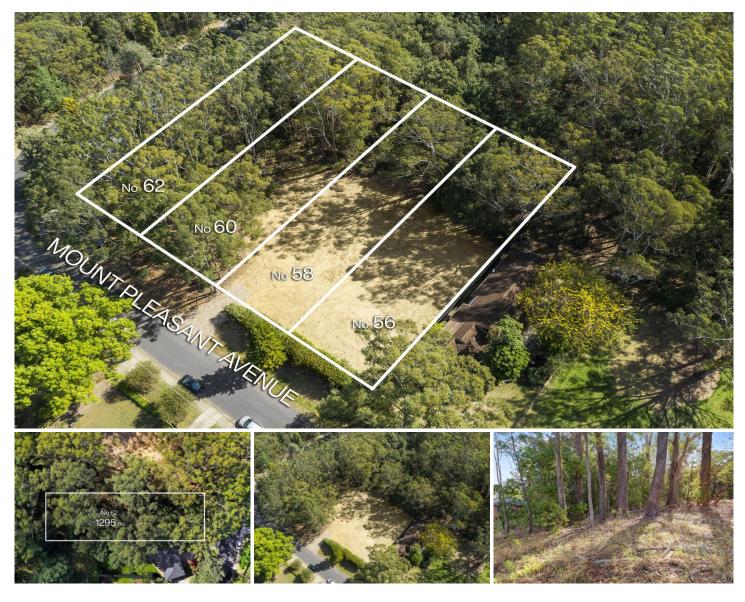

## **62 Mount Pleasant Avenue Normanhurst NSW**

Offered to the market for the first time, comes this once in a lifetime opportunity to own a substantial, parcel of land within a premier street of Normanhurst. Allen & Sheppard have been proudly selected to market for Auction these 2 lots all ready for your dream home. All services are available and the lots offer an enormous scope to create a luxurious residential family home plus more, in addition the added bonus of the privacy backing onto the bush and a quiet and convenient location close to schools, rail and more.

Your opportunity:

? 62 Mt Pleasant Avenue, Normanhurst - 1295m2 approx 19.78m X 67.35m, moderate slope & timbered

Location benefits:

? Bordering Loreto College and easy access to

**Price** : \$ 950,000 **Land Size** : 1295 sqm