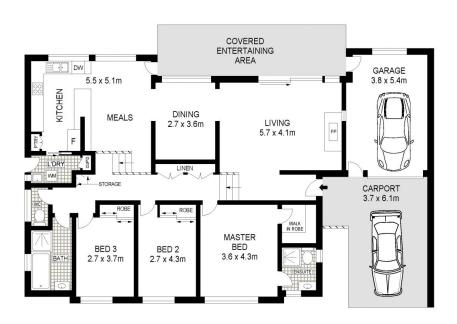

## Features:

- Three bedrooms, the master bedroom features a walk-in robe and ensuite
- Light filled, timber kitchen with abundant storage, a breakfast bar, and an outlook over the backyard.
- Lounge room with fireplace adjoins the formal dining room, and seamlessly opens onto the covered entertaining terrace and level lawns.
- Main bathrooms, has a bath and shower, and a separate

## 7 HOPKINS PLACE, NORTH TURRAMURRA

APPROX. INTERNAL FLOOR AREA: 163 SQM