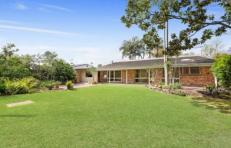

## 7 Hopkins Place North Turramurra NSW

Nestled in a popular pocket and boasting a desirable north to rear aspect, this split-level home presents an exciting blank canvas, or a rebuild opportunity for families looking to create the dream lifestyle (STCA). The home occupies approx. 929sqm with a wide frontage in an established leafy cul-de-sac, is perfectly liveable now and located close by to all the amenities this fantastic suburb has to offer.

## Features:

- Three bedrooms, the master bedroom features a walk-in robe and ensuite
- Light filled, timber kitchen with abundant storage, a breakfast bar, and an outlook over the backyard.
- Lounge room with fireplace adjoins the formal dining room, and seamlessly opens onto the covered entertaining terrace and level lawns.
- Main bathrooms, has a bath and shower, and a separate