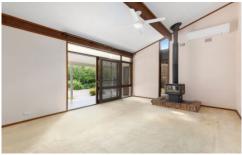

## Features:

- Three bedrooms, the master bedroom features a walk-in robe and ensuite
- Light filled, timber kitchen with abundant storage, a breakfast bar, and an outlook over the backyard.
- Lounge room with fireplace adjoins the formal dining room, and seamlessly opens onto the covered entertaining terrace and level lawns.
- Main bathrooms, has a bath and shower, and a separate