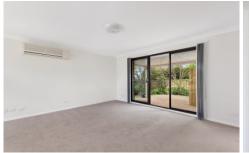

## Features:

- Main bedroom with built-ins, ceiling fan and updated ensuite
- A further two good-sized bedrooms both with built-ins
- Well-proportioned kitchen with bay window offering a serene outlook over lawns and mature gardens.
- Open plan living and dining adjoins the kitchen and flows effortlessly out to your private gardens and covered