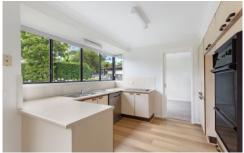

## Features:

- Main bedroom with built-ins, ceiling fan and updated ensuite
- A further two good-sized bedrooms both with built-ins
- Well-proportioned kitchen with bay window offering a serene outlook over lawns and mature gardens.
- Open plan living and dining adjoins the kitchen and flows effortlessly out to your private gardens and covered