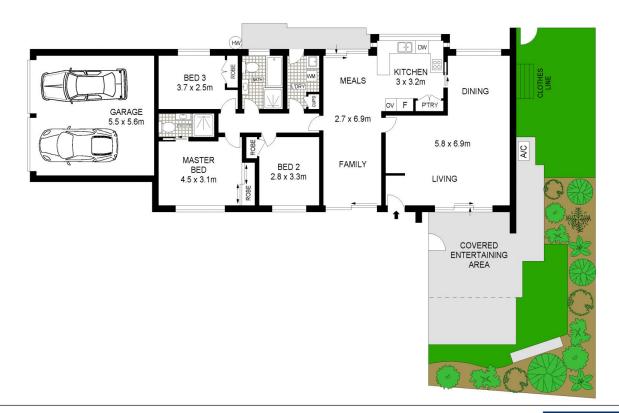

and generously proportioned throughout, this well presented home offers low maintenance and care-free living, perfect for the downsizer, or those wanting a spacious home all on one level. Enjoying a convenient location, only a short stroll to Westleigh Shopping Village, local parks, and bus stop.

## Features:

- Main bedroom with built-ins, ceiling fan and updated ensuite
- A further two good-sized bedrooms both with built-ins
- Well-proportioned kitchen with bay window offering a serene outlook over lawns and mature gardens.
- Open plan living and dining adjoins the kitchen and flows effortlessly out to your private gardens and covered

3 🕮 2 🟪 2 🖨

**Price:** \$1,550,000

View: https://www.allenandsheppard.com.au/sale/nsw/





Craig Taylor 02 9481 9000



James Sheppard 02 9481 9000



Dimensions are approximate. All information contained is gathered from sources we believe to be reliable. However we cannot guarantee its accuracy and interested persons should rely on their own enquiries.

www.vislonphoto.com.au

## 2/4 ERICA CLOSE, WESTLEIGH

APPROX. INTERNAL FLOOR AREA: 149 SQM