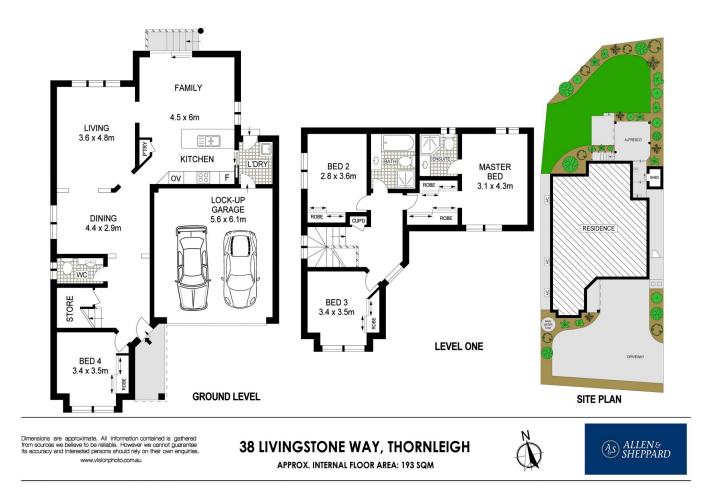

## Features:

- Generous master bedroom with a double bank of wardrobes and ensuite

- A further two good sized bedrooms upstairs, both with built-ins

- The fourth bedroom, or home office is situated on the ground floor.

## 4 🛤 2 📛 2 🚘

View

| Price     | :\$1,710,000 |
|-----------|--------------|
| Land Size | • 106 1 cam  |

Land Size : 406.1 sqm

: https://www.allenandsheppard.com.au/sale/ nsw/northern-suburbs/thornleigh/residential/ house/7931607