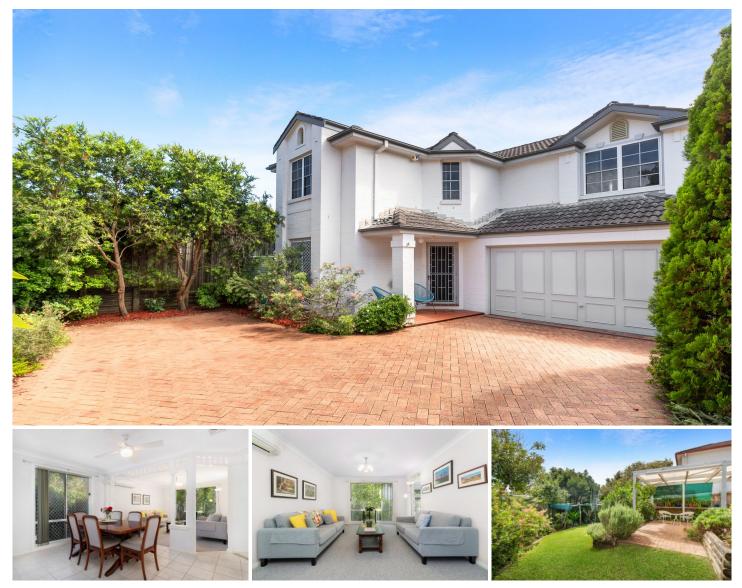

## 38 Livingstone Way Thornleigh NSW

This well-maintained home offers an expansive floorplan, light filled interiors and a leafy outlook, all combining to create a wonderful sense of space, peace, and privacy. Exceptionally located, with Thornleigh & Westleigh shopping centres, Thornleigh train station, bus stop and the local primary school all within easy walking distance. Ready to move into now and enjoy, whilst offering scope to add value in the future, do not miss this opportunity to secure a home in such a highly sought after location.

## Features:

- Generous master bedroom with a double bank of wardrobes and ensuite

- A further two good sized bedrooms upstairs, both with built-ins

- The fourth bedroom, or home office is situated on the ground floor.

## 4 🛤 2 📛 2 🚘

View

| Price     | :\$1,710,000 |
|-----------|--------------|
| Land Size | • 106 1 cam  |

Land Size : 406.1 sqm

: https://www.allenandsheppard.com.au/sale/ nsw/northern-suburbs/thornleigh/residential/ house/7931607