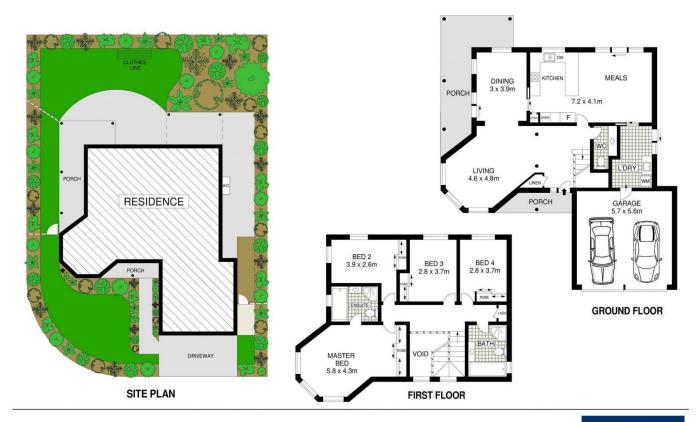

## 16 The Sanctuary Westleigh NSW

Presented over luxurious two storey's, this superb modern terrace home presents the ideal family lifestyle within the sought-after Sanctuary Gardens Estate.

Enjoying a sunny garden courtyard with paved entertaining area surrounded by beautiful gardens, this generous four bedroom residence provides a modern gas kitchen with dishwasher & granite finishes; separate lounge, dining and family rooms, all bedrooms consist of built-in robes with ensuite in master bedroom; separate downstairs guest washroom; and air-conditioning throughout.

Parking is a breeze with a double lock-up garage with automatic door opener and internal access (plus that extra sense of security with alarm system).

As a resident of Sanctuary Gardens, enjoy exclusive

4 2 2 2

**View:** https://www.allenandsheppard.com.au/lease/nsw/hills/westleigh/residential/house/7962393

Laura Yates 02 9481 9000

Dimensions are approximate. All information contained is gathered from sources we believe to be reliable. However we cannot guarantee its accuracy and interested persons should rely on their own enquiries.