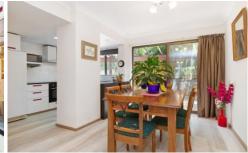

## Features:

- Master bedroom with walk in robe and ensuite
- Two additional bedrooms both with built-ins
- Modern kitchen & appliances with ample bench space.
- Open plan lounge & dining room flows through glass sliding doors to your private courtyard & garden.
- Large main bathroom with separate bath & shower
- Internal laundry, under stair storage, split system air conditioning
- Double tandem garage with direct access onto your