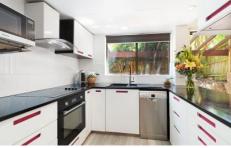

## Features:

- Master bedroom with walk in robe and ensuite
- Two additional bedrooms both with built-ins
- Modern kitchen & appliances with ample bench space.
- Open plan lounge & dining room flows through glass sliding doors to your private courtyard & garden.
- Large main bathroom with separate bath & shower
- Internal laundry, under stair storage, split system air conditioning
- Double tandem garage with direct access onto your