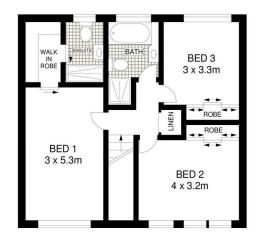

## 6/16-18 Nelson Street Thornleigh NSW

Nestled in a peaceful, leafy setting, this spacious full brick townhouse offers a generous floorplan that transitions effortlessly between indoor/outdoor living. Conveniently located to buses, Thornleigh Train Station, parks, local cafes shops and a large selection of public and private/selective schools.

## Features:

- Master bedroom with walk in robe and ensuite
- Two additional bedrooms both with built-ins
- Modern kitchen & appliances with ample bench space.
- Open plan lounge & dining room flows through glass sliding doors to your private courtyard & garden.
- Large main bathroom with separate bath & shower
- Internal laundry, under stair storage, split system air conditioning
- Double tandem garage with direct access onto your

## 6/16-18 NELSON STREET, THORNLEIGH

APPROX. INTERNAL FLOOR AREA: 147 SQM