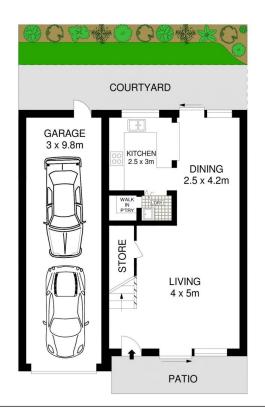

## 6/16-18 Nelson Street Thornleigh NSW

Nestled in a peaceful, leafy setting, this spacious full brick townhouse offers a generous floorplan that transitions effortlessly between indoor/outdoor living. Conveniently located to buses, Thornleigh Train Station, parks, local cafes shops and a large selection of public and private/selective schools.

## Features:

- Master bedroom with walk in robe and ensuite
- Two additional bedrooms both with built-ins
- Modern kitchen & appliances with ample bench space.
- Open plan lounge & dining room flows through glass sliding doors to your private courtyard & garden.
- Large main bathroom with separate bath & shower
- Internal laundry, under stair storage, split system air conditioning
- Double tandem garage with direct access onto your

## 6/16-18 NELSON STREET, THORNLEIGH

APPROX. INTERNAL FLOOR AREA: 147 SQM