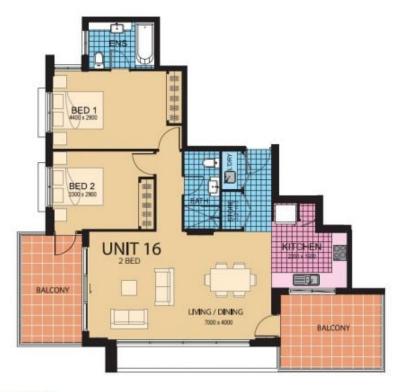

# UNIT 16

#### 2 BEDROOM

## Features include:

- 2 large bedrooms, main bedroom with ensuite
- Gorgeous stone kitchen counter-tops, Miele appliances
- Large balcony with city views
- Ducted air conditioning
- Short walk to Thornleigh station, shops and park