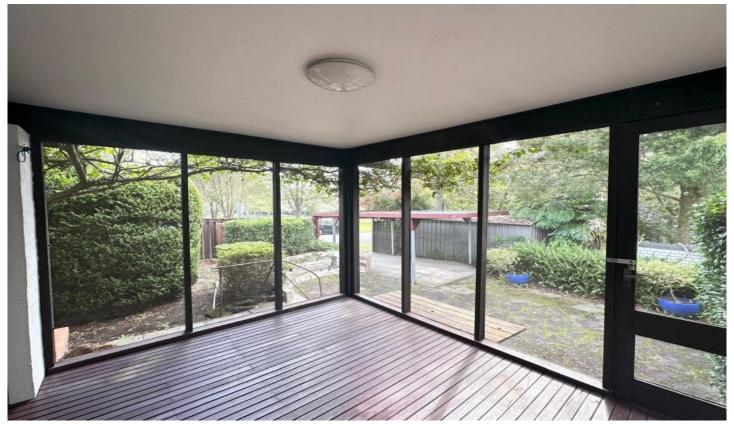

## Features include:

- Generously sized one bedroom with walk in robe
- Well appointed kitchen
- Combined lounge/dining
- Combined Bathroom and Laundry
- Versatile Sunroom
- Private secure garden area
- Carport